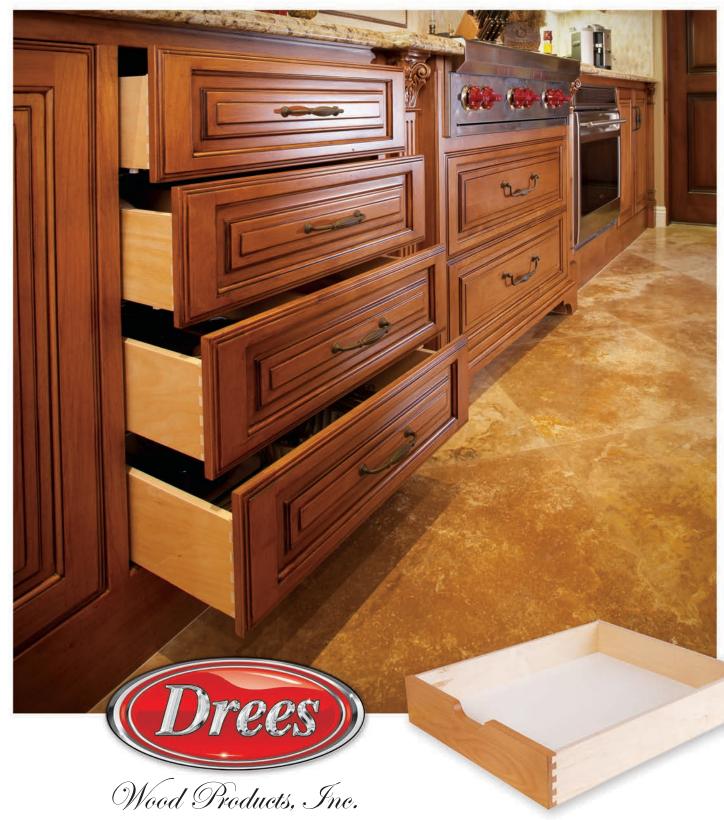

## Dovetail Drawer Box

All of our dovetail drawer boxes are constructed using a half blind dovetail joint with a 3/8" bottom that is glued internally around the whole perimeter of the box. This attractive construction method also results in a very strong box that if given the proper care and handling will last a lifetime. Plywood material selections include unfinished or prefinished European birch with either a clear bullnose or a flat wood grain top edge treatment.

1/2" or 5/8" solid wood material options include all species that are offered in our door line in addition to Aromatic Cedar and Curly Maple. Choose between a matching plywood or white melamine for the bottom material. Our solid wood drawer boxes can be ordered either unfinished or with a clear coat finish.