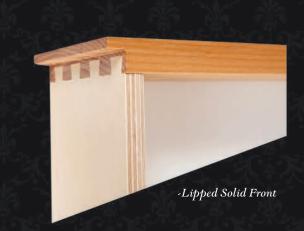

## Dovetail Drawer Box

All of our dovetail drawer boxes are constructed using a half blind dovetail joint with a 3/8" bottom that is glued internally around the whole perimeter of the box. This attractive construction method also results in a very strong box that if given the proper care and handling will last a lifetime. Plywood material selections include unfinished or prefinished European birch with either a clear bullnose or a flat wood grain top edge treatment.