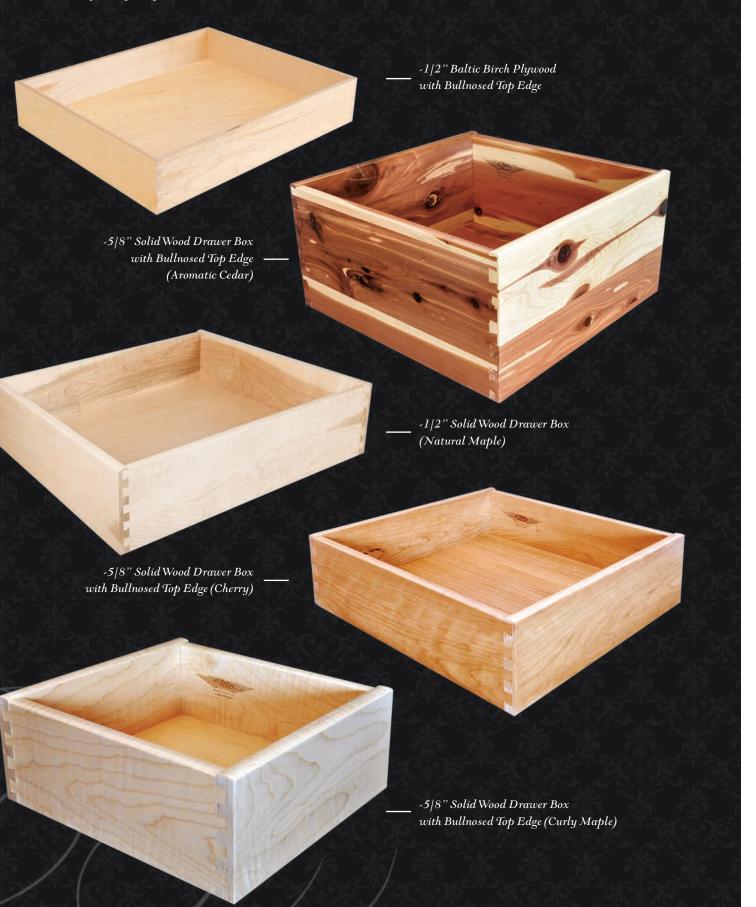

## MATERIAL OPTIONS

Drawer boxes can be constructed using any hardwood material that is listed in the Drees Wood Products, Inc. price list. Shown below are just a few of the available materials.

Drees is a proud supplier of wood products made from FSC<sup>®</sup> materials, upon request.

## Dovetail Drawer Box

All of our dovetail drawer boxes are constructed using a half blind dovetail joint with a 3/8" bottom that is glued internally around the whole perimeter of the box. This attractive construction method also results in a very strong box that if given the proper care and handling will last a lifetime. Plywood material selections include unfinished or prefinished European birch with either a clear bullnose or a flat wood grain top edge treatment.

1/2" or 5/8" solid wood material options include all species that are offered in our door line in addition to Aromatic Cedar and Curly Maple. Choose between a matching plywood or white melamine for the bottom material. Our solid wood drawer boxes can be ordered either unfinished or with a clear coat finish.