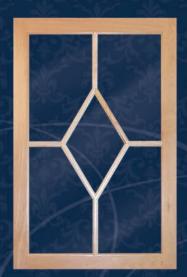

## PREMIUM FRENCH LITES

One Piece 1610 (shown in MDF) with custom 13 lite design

Liverpool with 4 lite diagonal mullions

Liverpool with 7 lite center emerald

3 Lite Mullion Configurationw/ full 180 radius arches

Ashton with special plant on mullions over plywood

Corleone with 5 lite center diamond