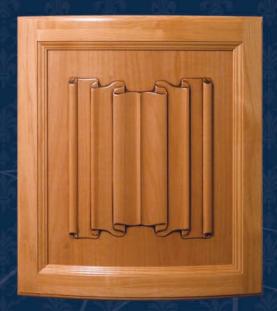

·Custom Pyramid Panel Door (Lyptus) OV-3 Edge

·Malaga #79 (Alder) with Special 1/2 Circle Arch OV-3 Edge

·Verona #50 Angle Door (Cherry) OV-3 Edge

14003 Orange Avenue

Paramount, CA 90723

(562) 633-7337

(800) 794-6447