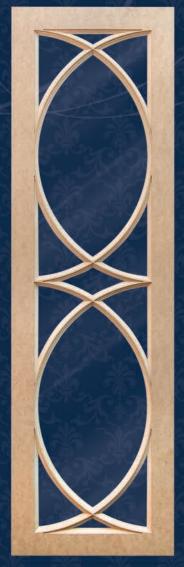

## PREMIUM FRENCH LITES

One Piece 1610 (shown in MDF) with custom 13 lite design

Liverpool with 4 lite diagonal mullions

Liverpool with 7 lite center emerald

3 Lite Mullion Configurationw/ full 180 radius arches