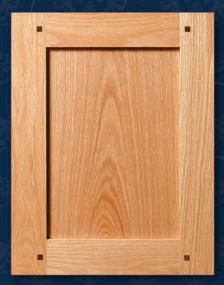

## Specialty Doors

-Genoa #11 Wainscot (Red Oak) OV-3 Edge

·Helsingborg #6638 (Red Oak) w|Walnut Square Peg Inserts OV-3 Edge

-Copenhagen #3638 Custom French Lite (Maple) OV-3 Edge

-French Pair Glass (Red Oak) OV-1 Edge