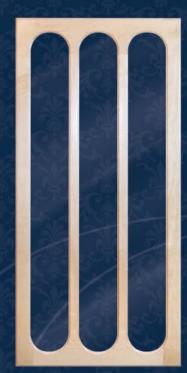

## Specialty Doors

-Genoa #11 Wainscot (Red Oak) OV-3 Edge

·Helsingborg #6638 (Red Oak) w|Walnut Square Peg Inserts OV-3 Edge

-Copenhagen #3638 Custom French Lite (Maple) OV-3 Edge

-French Pair Glass (Red Oak) OV-1 Edge