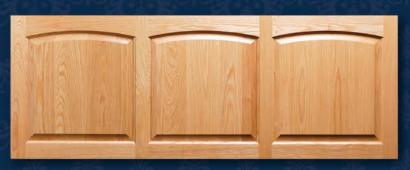

## Specialty Doors

-Genoa #11 Wainscot (Red Oak) OV-3 Edge

·Helsingborg #6638 (Red Oak) w|Walnut Square Peg Inserts OV-3 Edge

-Copenhagen #3638 Custom French Lite (Maple) OV-3 Edge

-French Pair Glass (Red Oak) OV-1 Edge