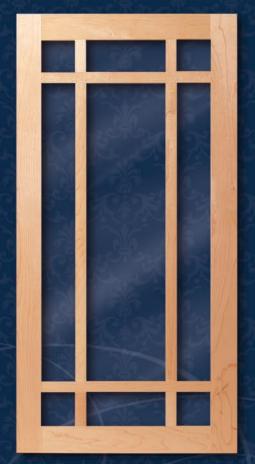

## Specialty Doors

-Genoa #11 Wainscot (Red Oak) OV-3 Edge

·Helsingborg #6638 (Red Oak) w|Walnut Square Peg Inserts OV-3 Edge

-Copenhagen #3638 Custom French Lite (Maple) OV-3 Edge

-French Pair Glass (Red Oak) OV-1 Edge