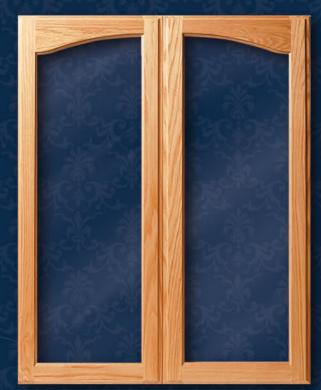

The boundaries of our manufacturing capabilities are only limited by your imagination.

The Bronderslev with Gothic Arch Mullions french lite you see below came to be from one of our clients creative ideas.

We have the capabilities, we just need your inspiration.

-Bronderslev with Gothic Arch Mullions

·Corleone #71 (Paint Grade) OV-3 Edge Buffet cabinet uppers with Gothic Arch Mullions