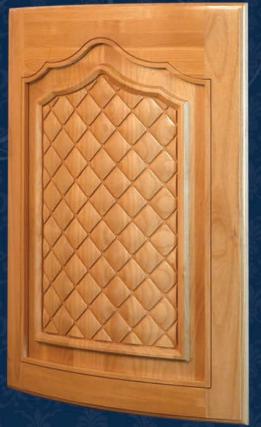

rom one of our clients creative ideas.

We have the capabilities, we just need your inspiration.



-Bronderslev with Gothic Arch Mullions



·Corleone #71 (Paint Grade) OV-3 Edge Buffet cabinet uppers with Gothic Arch Mullions

## PREMIUM FRENCH LITES



One Piece 1610 (shown in MDF) with custom 13 lite design



Liverpool with 4 lite diagonal mullions



Liverpool with 7 lite center emerald



3 Lite Mullion Configurationw/ full 180 radius arches



Ashton with special plant on mullions over plywood



Corleone with 5 lite center diamond

### Radius Doors





-Liverpool #1 · Convex Door (Red Oak)
-LN101 Drawerfront
OV-1 Edge



·Convex Malaga Frame with special Linen Panel (Alder)







Here is an example of our unique option of creating a radius curve forming out of a straight edge.



·Convex Door with custom arch and custom French Diamond Panel (Alder)



-1210S MDF - Convex Door OV-1 Edge



~1430 ~ Concave MDF (Painted White) OV-3 Edge



·1430 · Convex 6 Lite Glass MDF (Painted White) OV-13 Edge



·Custom Convex X-Ring Recessed MDF (Painted White) OV-3 Edge

## Specialty Doors



-Genoa #11 Wainscot (Red Oak) OV-3 Edge



·Helsingborg #6638 (Red Oak) w|Walnut Square Peg Inserts OV-3 Edge



-Copenhagen #3638 Custom French Lite (Maple) OV-3 Edge



-French Pair Glass (Red Oak) OV-1 Edge





·Custom Pyramid Panel Door (Lyptus) OV-3 Edge



·Malaga #79 (Alder) with Special 1/2 Circle Arch OV-3 Edge



·Verona #50 Angle Door (Cherry) OV-3 Edge



14003 Orange Avenue

Paramount, CA 90723

(562) 633-7337

(800) 794-6447

Fax (888) 833-1331

www. Drees Wood Products. c