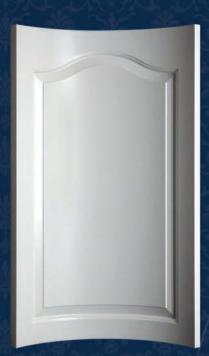

·Convex Door with custom arch and custom French Diamond Panel (Alder)

-1210S MDF - Convex Door OV-1 Edge

~1430 ~ Concave MDF (Painted White) OV-3 Edge

·1430 · Convex 6 Lite Glass MDF (Painted White) OV-13 Edge