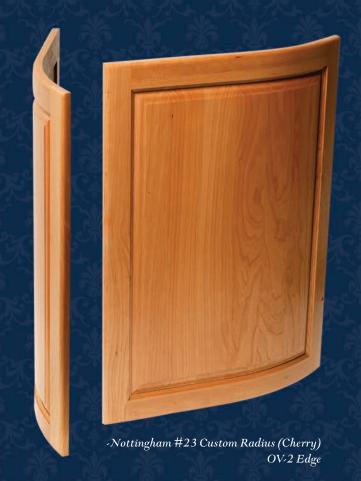

### Radius Doors

-Liverpool #1 · Convex Door (Red Oak)
-LN101 Drawerfront
OV-1 Edge

·Convex Malaga Frame with special Linen Panel (Alder)

Here is an example of our unique option of creating a radius curve forming out of a straight edge.