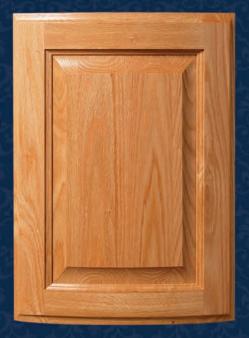

## Specialty Doors

-Genoa #11 Wainscot (Red Oak) OV-3 Edge

·Helsingborg #6638 (Red Oak) w|Walnut Square Peg Inserts OV-3 Edge

-Copenhagen #3638 Custom French Lite (Maple) OV-3 Edge

-French Pair Glass (Red Oak) OV-1 Edge