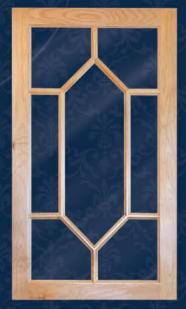

## PREMIUM FRENCH LITES

One Piece 1610 (shown in MDF) with custom 13 lite design

Liverpool with 4 lite diagonal mullions

Liverpool with 7 lite center emerald

3 Lite Mullion Configurationw/ full 180 radius arches

Ashton with special plant on mullions over plywood

Corleone with 5 lite center diamond