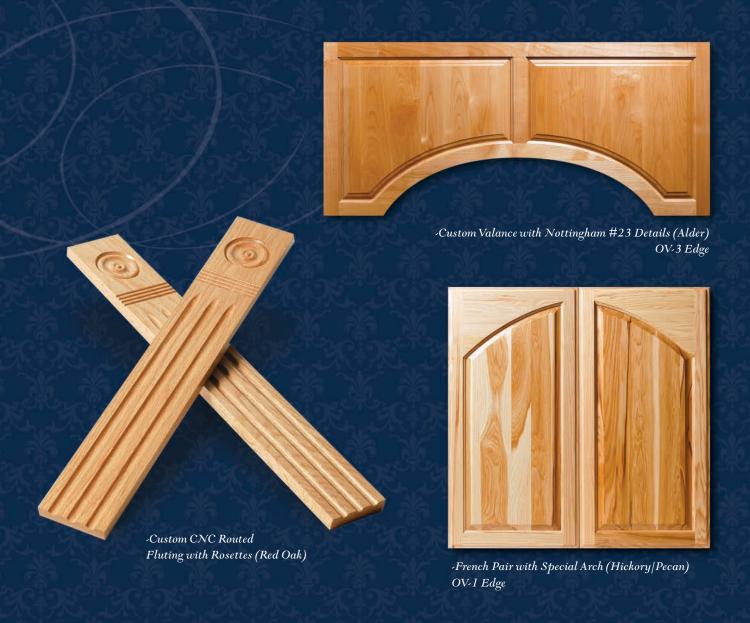

### Radius Doors

-Liverpool #1 · Convex Door (Red Oak)
-LN101 Drawerfront
OV-1 Edge

·Convex Malaga Frame with special Linen Panel (Alder)

Here is an example of our unique option of creating a radius curve forming out of a straight edge.

·Convex Door with custom arch and custom French Diamond Panel (Alder)

-1210S MDF - Convex Door OV-1 Edge

~1430 ~ Concave MDF (Painted White) OV-3 Edge

·1430 · Convex 6 Lite Glass MDF (Painted White) OV-13 Edge

·Custom Convex X-Ring Recessed MDF (Painted White) OV-3 Edge