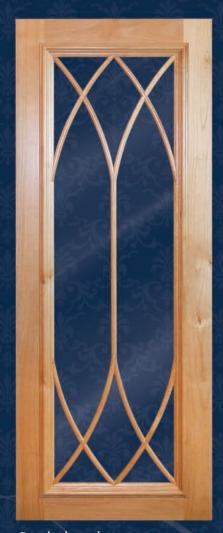

The boundaries of our manufacturing capabilities are only limited by your imagination.

The Bronderslev with Gothic Arch Mullions french lite you see below came to be from one of our clients creative ideas.

We have the capabilities, we just need your inspiration.

-Bronderslev with Gothic Arch Mullions

·Corleone #71 (Paint Grade) OV-3 Edge Buffet cabinet uppers with Gothic Arch Mullions