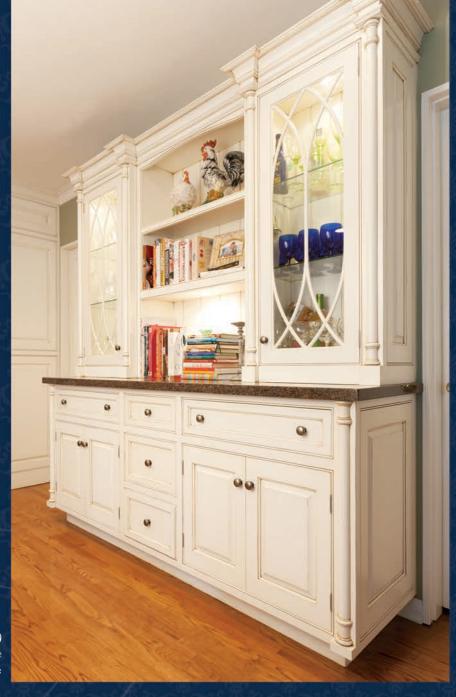

## Specialty Doors

-Genoa #11 Wainscot (Red Oak) OV-3 Edge

·Helsingborg #6638 (Red Oak) w|Walnut Square Peg Inserts OV-3 Edge

-Copenhagen #3638 Custom French Lite (Maple) OV-3 Edge

-French Pair Glass (Red Oak) OV-1 Edge