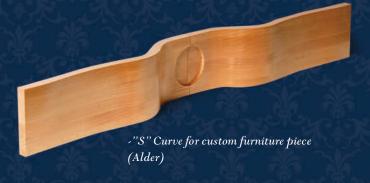

### Radius Doors

-Liverpool #1 · Convex Door (Red Oak)
-LN101 Drawerfront
OV-1 Edge

·Convex Malaga Frame with special Linen Panel (Alder)

Here is an example of our unique option of creating a radius curve forming out of a straight edge.