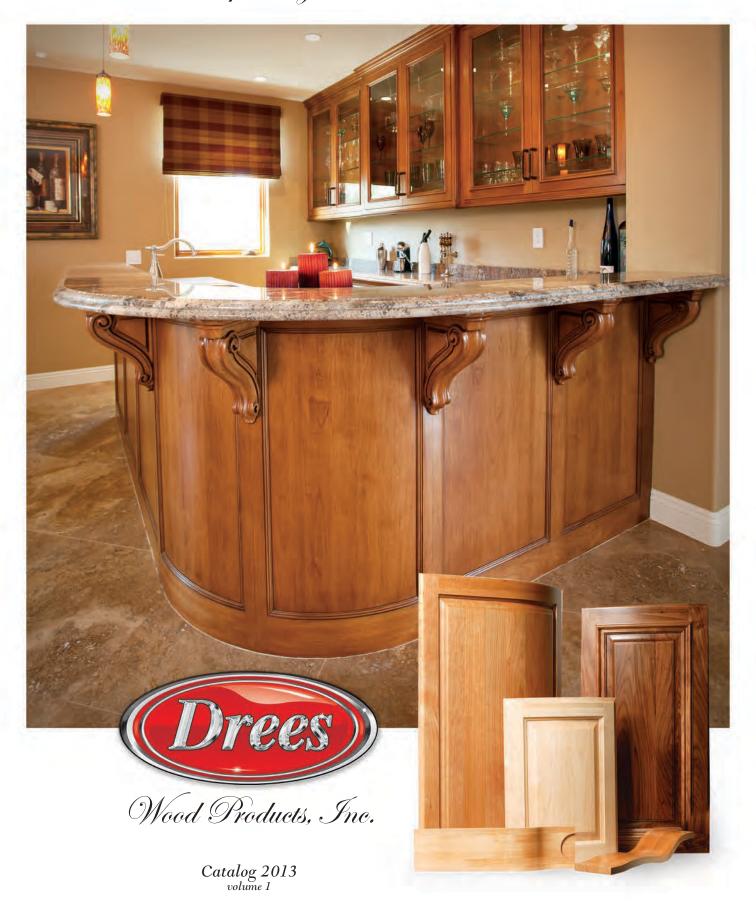

# Specialty Product Collection



#### Specialty Doors

Your challenges to us have been greatly appreciated and welcomed. A fraction of the custom products we have the capacity to make are on display. Some were designed in house, but most were customer requests. Our strong background in CNC programming and machining provides both the accuracy and safety to perform difficult and delicate operations.

The boundaries of our manufacturing capabilities are only limited by your imagination.

The Bronderslev with Gothic Arch Mullions french lite you see below came to be from one of our clients creative ideas.

We have the capabilities, we just need your inspiration.



-Bronderslev with Gothic Arch Mullions



·Corleone #71 (Paint Grade) OV-3 Edge Buffet cabinet uppers with Gothic Arch Mullions

## PREMIUM FRENCH LITES



One P