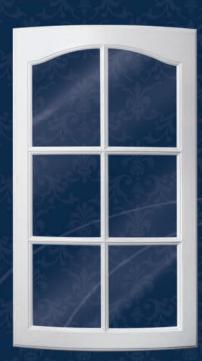

·Convex Door with custom arch and custom French Diamond Panel (Alder)

-1210S MDF - Convex Door OV-1 Edge

~1430 ~ Concave MDF (Painted White) OV-3 Edge

·1430 · Convex 6 Lite Glass MDF (Painted White) OV-13 Edge