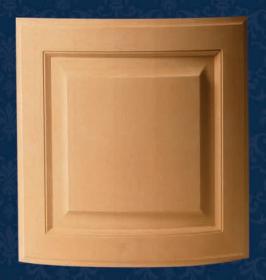

·Convex Door with custom arch and custom French Diamond Panel (Alder)

-1210S MDF - Convex Door OV-1 Edge

~1430 ~ Concave MDF (Painted White) OV-3 Edge

·1430 · Convex 6 Lite Glass MDF (Painted White) OV-13 Edge