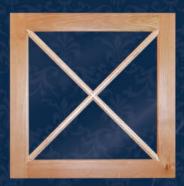

## PREMIUM FRENCH LITES

One Piece 1610 (shown in MDF) with custom 13 lite design

Liverpool with 4 lite diagonal mullions

Liverpool with 7 lite center emerald

3 Lite Mullion Configurationw/ full 180 radius arches