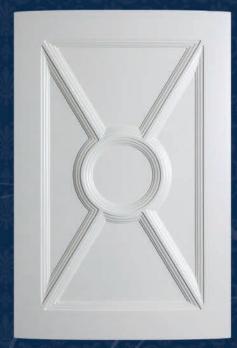

lions

## PREMIUM FRENCH LITES



One Piece 1610 (shown in MDF) with custom 13 lite design



Liverpool with 4 lite diagonal mullions



Liverpool with 7 lite center emerald



3 Lite Mullion Configurationw/ full 180 radius arches



Ashton with special plant on mullions over plywood



Corleone with 5 lite center diamond

### Radius Doors





-Liverpool #1 · Convex Door (Red Oak)
-LN101 Drawerfront
OV-1 Edge



·Convex Malaga Frame with special Linen Panel (Alder)







Here is an example of our unique option of creating a radius curve forming out of a straight edge.



·Convex Door with custom arch and custom French Diamond Panel (Alder)



-1210S MDF - Convex Door OV-1 Edge



~1430 ~ Concave MDF (Painted White) OV-3 Edge



·1430 · Convex 6 Lite Glass MDF (Painted White) OV-13 Edge



·Custom Convex X-Ring Recessed MDF (Painted White) OV-3 Edge

## Specialty Doors



-Genoa #11 Wainscot (Red Oak) OV-3 Edge



·Helsingborg #6638 (Red Oak) w|Walnut Square Peg Inserts OV-3 Edge



-Copenhagen #3638 Custom French Lite (Maple) OV-3 Edge



-French Pair Glass (Red Oak) OV-1 Edge





·Custom Pyramid Panel Door (Lyptus) OV-3 Edge



·Malaga #79 (Alder) with Special 1/2 Circle Arch OV-3 Edge



·Verona #50 Angle Door (Cherry) OV-3 Edge



14003 Orange Avenue

Paramount, CA 90723

(562) 633-7337

(800) 794-6447

Fax (888) 833-1331

www. Drees Wood Products. com



The mark of responsible forestry